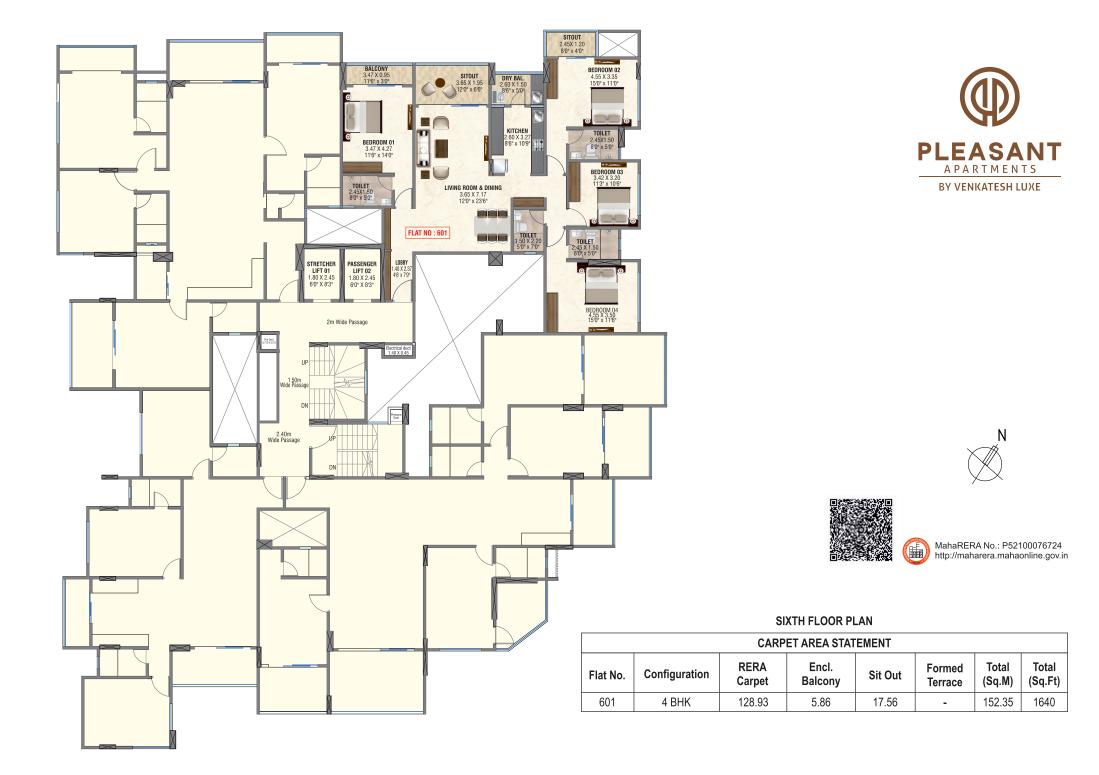

### **SECOND FLOOR PLAN**

| CARPET AREA STATEMENT |               |                |                  |         |                   |                 |                  |  |  |
|-----------------------|---------------|----------------|------------------|---------|-------------------|-----------------|------------------|--|--|
| Flat No.              | Configuration | RERA<br>Carpet | Encl.<br>Balcony | Sit Out | Formed<br>Terrace | Total<br>(Sq.M) | Total<br>(Sq.Ft) |  |  |
| 201                   | 4 BHK         | 128.93         | 5.86             | 17.56   | -                 | 152.35          | 1640             |  |  |
| 202                   | 3 BHK         | 132.96         | 4.60             | 22.66   | 14.33             | 174.55          | 1879             |  |  |
| 204                   | 3 BHK         | 126.85         | 7.87             | 20.02   | 40.87             | 195.61          | 2105             |  |  |