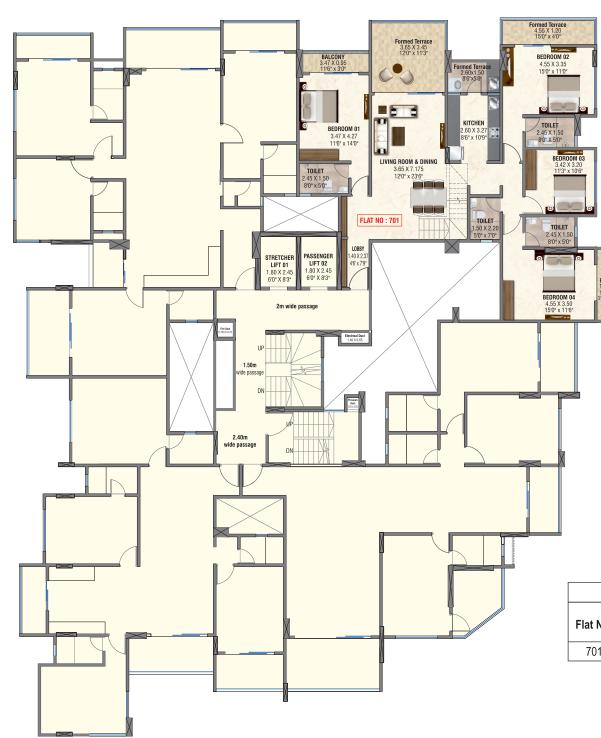

# SEVENTH FLOOR PLAN

| CARPET AREA STATEMENT |               |                |                  |         |                   |                 |                  |  |  |
|-----------------------|---------------|----------------|------------------|---------|-------------------|-----------------|------------------|--|--|
| Flat No.              | Configuration | RERA<br>Carpet | Encl.<br>Balcony | Sit Out | Formed<br>Terrace | Total<br>(Sq.M) | Total<br>(Sq.Ft) |  |  |
| 701                   | 5BHK DUPLEX   | 154.47         | 9.86             | 3.42    | 90.67             | 258.42          | 2780             |  |  |