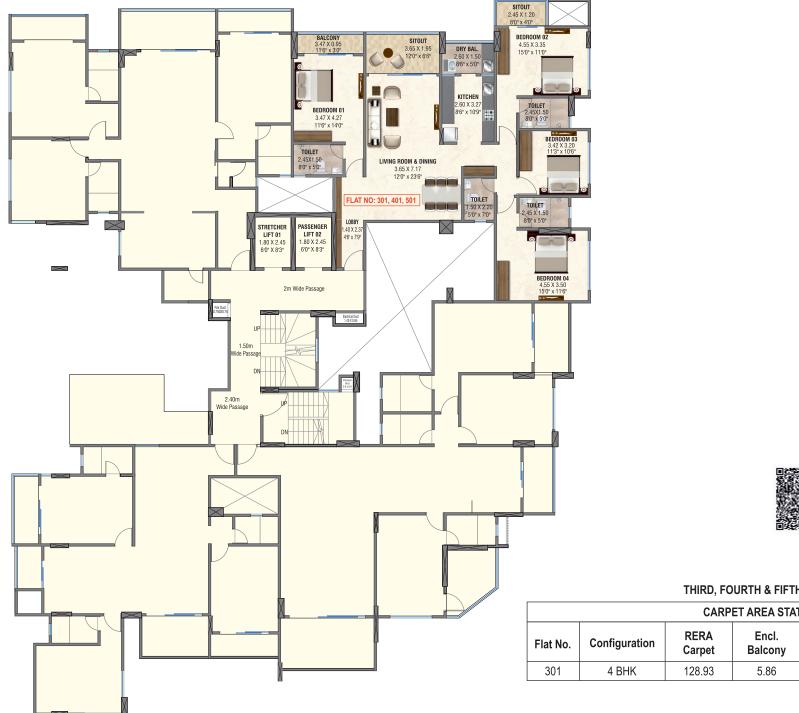

### THIRD, FOURTH & FIFTH FLOOR PLAN

| CARPET AREA STATEMENT |               |                |                  |         |                   |                 |                  |  |  |
|-----------------------|---------------|----------------|------------------|---------|-------------------|-----------------|------------------|--|--|
| Flat No.              | Configuration | RERA<br>Carpet | Encl.<br>Balcony | Sit Out | Formed<br>Terrace | Total<br>(Sq.M) | Total<br>(Sq.Ft) |  |  |
| 301                   | 4 BHK         | 128.93         | 5.86             | 17.56   | -                 | 152.35          | 1640             |  |  |