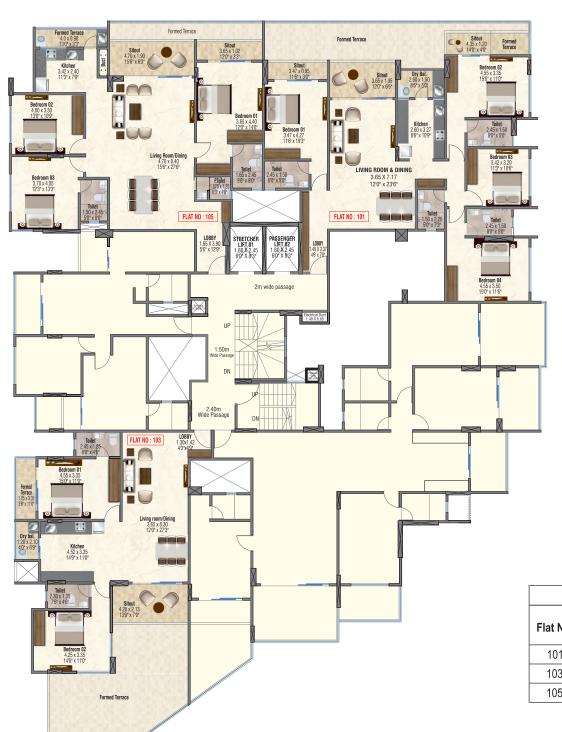

# FIRST FLOOR PLAN

| CARPET AREA STATEMENT |               |                |                  |         |                   |                 |                  |  |  |
|-----------------------|---------------|----------------|------------------|---------|-------------------|-----------------|------------------|--|--|
| Flat No.              | Configuration | RERA<br>Carpet | Encl.<br>Balcony | Sit Out | Formed<br>Terrace | Total<br>(Sq.M) | Total<br>(Sq.Ft) |  |  |
| 101                   | 4 BHK         | 126.76         | 8.40             | 19.18   | 26.62             | 180.96          | 1984             |  |  |
| 103                   | 2 BHK         | 79.80          | 9.90             | 12.12   | 40.93             | 142.75          | 1537             |  |  |
| 105                   | 3 BHK         | 115.67         | 9.34             | 13.91   | 11.65             | 150.57          | 1620             |  |  |