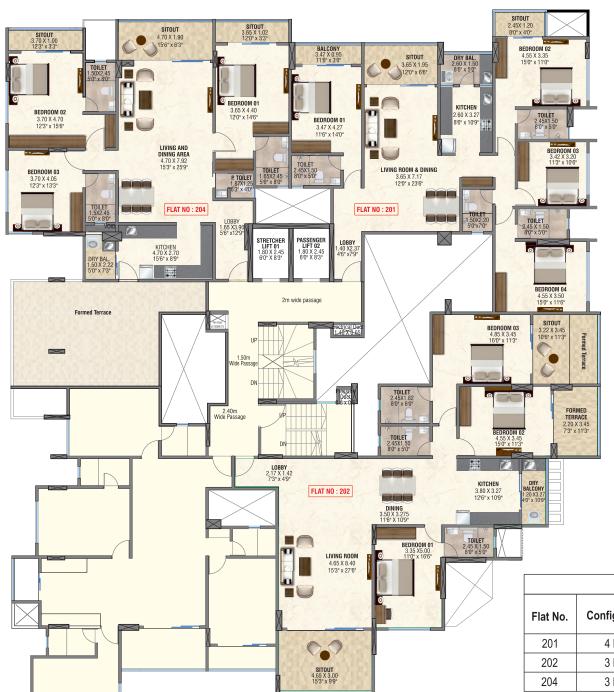

### **SECOND FLOOR PLAN**

| CARPET AREA STATEMENT |               |                |                  |         |                   |                 |                  |  |  |
|-----------------------|---------------|----------------|------------------|---------|-------------------|-----------------|------------------|--|--|
| Flat No.              | Configuration | RERA<br>Carpet | Encl.<br>Balcony | Sit Out | Formed<br>Terrace | Total<br>(Sq.M) | Total<br>(Sq.Ft) |  |  |
| 201                   | 4 BHK         | 128.93         | 5.86             | 17.56   | -                 | 152.35          | 1640             |  |  |
| 202                   | 3 BHK         | 132.96         | 4.60             | 22.66   | 14.33             | 174.55          | 1879             |  |  |
| 204                   | 3 BHK         | 126.85         | 7.87             | 20.02   | 40.87             | 195.61          | 2105             |  |  |