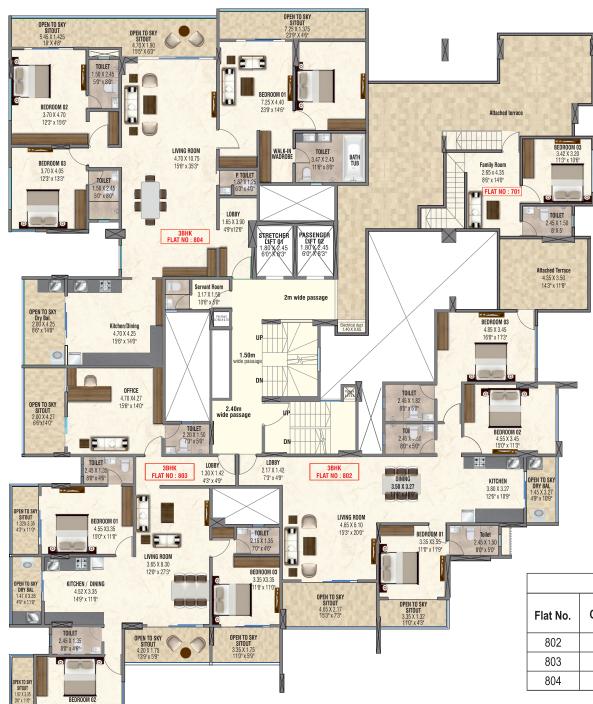

#### **EIGHTH FLOOR PLAN**

| CARPET AREA STATEMENT |               |                |                  |         |                   |                 |                  |  |  |
|-----------------------|---------------|----------------|------------------|---------|-------------------|-----------------|------------------|--|--|
| Flat No.              | Configuration | RERA<br>Carpet | Encl.<br>Balcony | Sit Out | Formed<br>Terrace | Total<br>(Sq.M) | Total<br>(Sq.Ft) |  |  |
| 802                   | 3 BHK         | 121.03         | -                | -       | 35.27             | 156.30          | 1683             |  |  |
| 803                   | 4 BHK         | 127.11         | 3.82             | -       | 35.56             | 166.49          | 1792             |  |  |
| 804                   | 4 BHK         | 177.81         | 7.87             | -       | 35.29             | 220.97          | 2379             |  |  |